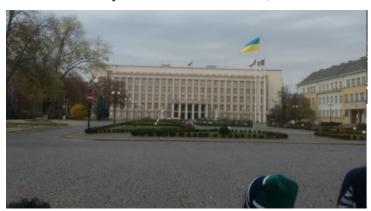

# O. O. Bogomolets National Medical University, Ukraine

Session:

September 2020-21

6 Years MD Course (Equivalent to MBBS in India)

Updated as on 15.08.2020

US\$

| First Year MD Course       |          |
|----------------------------|----------|
| PARTICULARS                |          |
| <b>Annual Tuition Fee</b>  |          |
| Annual Hostel Ist Vear Co. | mnulcory |

### O. O. Bogomolets National Medical University, Ukraine

Established in 1841, Bogomolets National Medical University is located in the National Capital city of Kyiv, Ukraine.

- medical The faculty of university reorganized in 1920, the first lecture of Bogomolets National Medical University was started on 9th September, 1941.
- The institute is part of Bologna Process (Bologna series a

Education).

- The degree offered by the Bogomolets Medical University is recognised by international bodies and organizations like MCI, WHO & countries around the globe.
- About 10,000 students studying medicine in Ukraine.
- Bogomolets National Medical University (also known as Kyiv National Medical University),

### Kviv, Ukraine, a Government University of National Status.

O.O BOGOMOLETS

- **Bogomolets** National Medical University has level IV accreditation, the highest level of accreditation given by the Ministry of Health and Education, Ukraine.
- It has students from around 65 countries and has over 1.000 Indian students.
- There is only one intake in September-October each year.

- No Entrance Exam.
- No Donation.
- Bogomolets National Medical University (also known as Kyiv National Medical University), can be compared with any Medical institution in Indiana University
- 6 year MD Course (Equivalent to MBBS in India) fully in English Medium.
- The total duration of the course at KNMU is 6 years that will practically complete in 5 years & 8 months.
- Eligibility 12th passed with an aggregate of 75% in PCB & 75% in English plus NEET qualified.
- Indian mess and hostel facility is available to all the students.