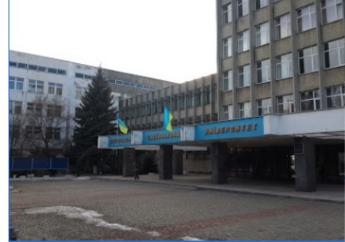

# O. O. Bogomolets National Medical University, Ukraine

Session:

September 2020-21

6 Years MD Course (Equivalent to MBBS in India)

Updated as on 15.08.2020

US\$

| First Year MD Course       |          |
|----------------------------|----------|
| PARTICULARS                |          |
| <b>Annual Tuition Fee</b>  |          |
| Annual Hostel Ist Vear Co. | mnulcory |

### O. O. Bogomolets National Medical University, Ukraine

Established in 1841, Bogomolets National Medical University is located in the National Capital city of Kyiv, Ukraine.

- medical The faculty of university reorganized in 1920, the first lecture of Bogomolets National Medical University was started on 9th September, 1941.
- The institute is part of Bologna Process (Bologna series a

Education).

- The degree offered by the Bogomolets Medical University is recognised by international bodies and organizations like MCI, WHO & countries around the globe.
- About 10,000 students studying medicine in Ukraine.
- Bogomolets National Medical University (also known as Kyiv National Medical University),

### Kviv, Ukraine, a Government University of National Status.

O.O BOGOMOLETS

- **Bogomolets** National Medical University has level IV accreditation, the highest level of accreditation given by the Ministry of Health and Education, Ukraine.
- It has students from around 65 countries and has over 1.000 Indian students.
- There is only one intake in September-October each year.

- No Entrance Exam.
- No Donation.
- Bogomolets National Medical University (also known as Kyiv National Medical University), can be compared with any Medical institution in Indiana University
- 6 year MD Course (Equivalent to MBBS in India) fully in English Medium.
- The total duration of the course at KNMU is 6 years that will practically complete in 5 years & 8 months.
- Eligibility 12th passed with an aggregate of 75% in PCB & 75% in English plus NEET qualified.
- Indian mess and hostel facility is available to all the students.