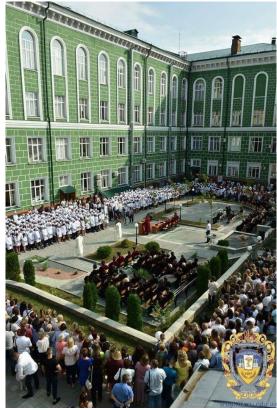

### Bukovinian State Medical University, Chernivtsi, Ukraine

**Bukovinian State Medical University** (abbreviated as BSMU or БДМУ) was established in 1931 as Kyiv Productive Medical Institute (1931–1936); Kyiv

State Medical Institute (1936–1944); Chernivtsi Medical Institute (1944–1997); Bukovinian State Medical Academy (1997–2005); Since 2005 it is now **Bukovinian State Medical University** 

- ✓ Bukovinian State Medical University (abbreviated as BSMU or БДМУ) is one of the largest higher educational establishment in Chernivtsi.
- ✓ Bukovinian State Medical University is a Government Medical University.
- ✓ It is a modern multi-profile educational institution of the IV accreditation level
- ✓ BSMU is included into the general register of the WHO, Magna Charta Universitatum (Bologna, Italy), the Association of the Carpathian Region Universities that provides qualified training according to the grading system of education.
- ✓ The total duration of the course at BSMU is 6 years that concludes in 5 years & 8 months.
- ✓ 6 year MD Course (Equivalent to MBBS in India) is fully taught in English Medium
- ✓ Foreign citizens from 32 countries have been taught since 1994,
- ✓ Since 2004 English have been introduced as the language of instruction.
- ✓ The number of foreign students from India, Somali, Nigeria, Ghana, Pakistan, Ethiopia,
  - Sudan, the US and other countries has been increasing from year to year.

- ✓ First 3 years of medical studies are pre-clinical with practical training along with theoretical studies.
- ✓ At the end of 3rd year the students have to qualify KROK-1 and only upon clearing it, the students are promoted to the 4th year.
- ✓ Final 3 years are fully clinical studies & students visit hospitals for it.
- ✓ After completion of degree students have to clear KROK-2 & student is awarded MD Physician degree which is equivalent to MBBS in India.
- ✓ BSMU degree is recognized by MCI, WHO, International Medical Education Directory (IMED), US Education Department and General Council of Medicine of Great Britain.
- ✓ After completion of degree, the Doctors are eligible for NEXT, USMLE, PLAB & all other licensing examinations around the globe with MD Physician degree from BSMU.
- ✓ Students can pay 100% tuition fees directly in the university's bank account right from first year of admission; Students can pay Tuition and hostel fees in two instalments every year.
- ✓ The medium of instruction will be English for the full duration.
- ✓ MCI, W.H.O listed Government Medical University.
- ✓ Highest Quality of Medical Education with highest FMGE/Screening Test passing percentage.
- ✓ 1700+ Indian students already studying or have completed there degrees & many are serving the mankind as registered Doctors.
- ✓ Bukovinian State Medical University has Separate hostel for Boys & Girls.
- ✓ Indian food is available prepared by Indian chefs.