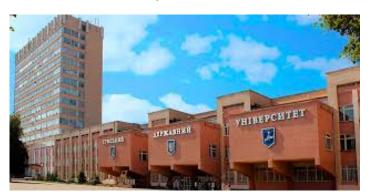

# O. O. Bogomolets National Medical University, Ukraine

Session:

September 2020-21

6 Years MD Course (Equivalent to MBBS in India)

Updated as on 15.08.2020

US\$

| First Year MD Course       |          |
|----------------------------|----------|
| PARTICULARS                |          |
| <b>Annual Tuition Fee</b>  |          |
| Annual Hostel Ist Vear Co. | mnulcory |

### O. O. Bogomolets National Medical University, Ukraine

Established in 1841, Bogomolets National Medical University is located in the National Capital city of Kyiv, Ukraine.

- medical The faculty of university reorganized in 1920, the first lecture of Bogomolets National Medical University was started on 9th September, 1941.
- The institute is part of Bologna Process (Bologna series a

Education).

- The degree offered by the Bogomolets Medical University is recognised by international bodies and organizations like MCI, WHO & countries around the globe.
- About 10,000 students studying medicine in Ukraine.
- Bogomolets National Medical University (also known as Kyiv National Medical University),

### Kviv, Ukraine, a Government University of National Status.

O.O BOGOMOLETS

- **Bogomolets** National Medical University has level IV accreditation, the highest level of accreditation given by the Ministry of Health and Education, Ukraine.
- It has students from around 65 countries and has over 1.000 Indian students.
- There is only one intake in September-October each year.

- No Entrance Exam.
- No Donation.
- Bogomolets National Medical University (also known as Kyiv National Medical University), can be compared with any Medical institution in Indiana University
- 6 year MD Course (Equivalent to MBBS in India) fully in English Medium.
- The total duration of the course at KNMU is 6 years that will practically complete in 5 years & 8 months.
- Eligibility 12th passed with an aggregate of 75% in PCB & 75% in English plus NEET qualified.
- Indian mess and hostel facility is available to all the students.